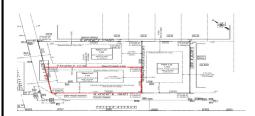

## **COMMENTS**

Unique opportunity on a popular beach block in Wildwood Crest! Currently the Ala Kai II Motel, this property can accommodate 3 single family homes each sitting on larger sized lots, pending a subdivision approval. Proposed lot size of this lot will be (lot 1.01) 45.7x103. This corner property will have water views, be a short stroll to the beach entrance, and room for a

## COMMENTS

Unique opportunity on a popular beach block in Wildwood Crest! Currently the Ala Kai II Motel, this property can accommodate 3 single family homes each sitting on larger sized lots, pending a subdivision approval. Proposed lot size of this lot will be (lot 1.01) 45.7x103. This corner property will have water views, be a short stroll to the beach entrance, and room for a p...