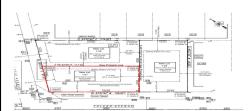

## **COMMENTS**

Unique opportunity on a popular beach block in Wildwood Crest! Currently the Ala Kai II Motel, this property can accommodate 3 single family homes each sitting on larger sized lots, pending a subdivision approval. Proposed lot size of this lot will be (lot 1.01) 45.7x103. This corner property will have water views, be a short stroll to the beach entrance, and room for a

## COMMENTS

Unique opportunity on a popular beach block in Wildwood Crest! Currently the Ala Kai II Motel, this property can accommodate 3 single family homes each sitting on larger sized lots, pending a subdivision approval. Proposed lot size of this lot will be (lot 1.01) 45.7x103. This corner property will have water views, be a short stroll to the beach entrance, and room for a p...