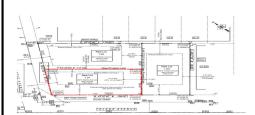

## **COMMENTS**

Unique opportunity on a popular beach block in Wildwood Crest! Currently the Ala Kai II Motel, this property can accommodate 3 single family homes each sitting on larger sized lots, pending a subdivision approval. Proposed lot size of this lot will be (lot 1.01) 45.7x103. This corner property will have water views, be a short stroll to the beach entrance, and room for a p...

#### PROPERTY FEATURES