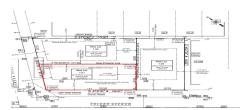

## COMMENTS

Unique opportunity on a popular beach block in Wildwood Crest! Currently the Ala Kai II Motel, this property can accommodate 3 single family homes each sitting on larger sized lots, pending a subdivision approval. Proposed lot size of this lot will be (lot 1.01) 45.7x103. This corner property will have water views, be a short stroll to the beach entrance, and room for a p...

#### **PROPERTY FEATURES**