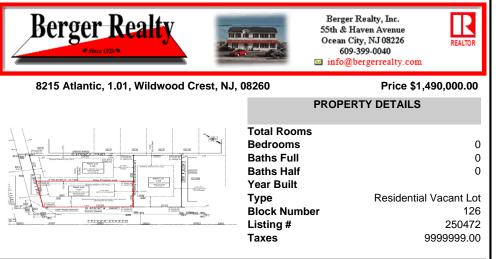

## COMMENTS

Unique opportunity on a popular beach block in Wildwood Crest! Currently the Ala Kai II Motel, this property can accommodate 3 single family homes each sitting on larger sized lots, pending a subdivision approval. Proposed lot size of this lot will be (lot 1.01) 45.7x103. This corner property will have water views, be a short stroll to the beach entrance, and room for a p...