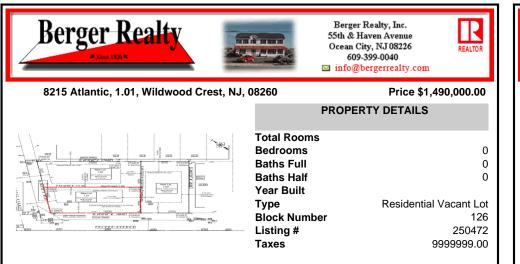

## COMMENTS

Unique opportunity on a popular beach block in Wildwood Crest! Currently the Ala Kai II Motel, this property can accommodate 3 single family homes each sitting on larger sized lots, pending a subdivision approval. Proposed lot size of this lot will be (lot 1.01) 45.7x103. This corner property will have water views, be a short stroll to the beach entrance, and room for a p...