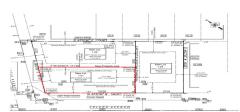

### COMMENTS

Unique opportunity on a popular beach block in Wildwood Crest! Currently the Ala Kai II Motel, this property can accommodate 3 single family homes each sitting on larger sized lots, pending a subdivision approval. Proposed lot size of this lot will be (lot 1.01) 45.7x103. This corner property will have water views, be a short stroll to the beach entrance, and room for a p...

#### **PROPERTY FEATURES**