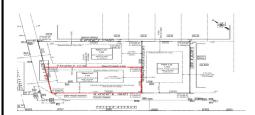

### **COMMENTS**

Unique opportunity on a popular beach block in Wildwood Crest! Currently the Ala Kai II Motel, this property can accommodate 3 single family homes each sitting on larger sized lots, pending a subdivision approval. Proposed lot size of this lot will be (lot 1.01) 45.7x103. This corner property will have water views, be a short stroll to the beach entrance, and room for a p...

#### **PROPERTY FEATURES**