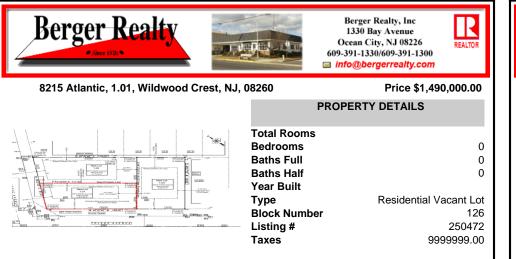

## COMMENTS

Unique opportunity on a popular beach block in Wildwood Crest! Currently the Ala Kai II Motel, this property can accommodate 3 single family homes each sitting on larger sized lots, pending a subdivision approval. Proposed lot size of this lot will be (lot 1.01) 45.7x103. This corner property will have water views, be a short stroll to the beach entrance, and room for a p...