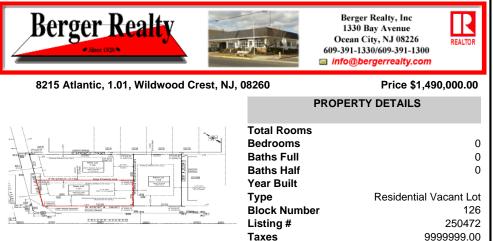

## COMMENTS

Unique opportunity on a popular beach block in Wildwood Crest! Currently the Ala Kai II Motel, this property can accommodate 3 single family homes each sitting on larger sized lots, pending a subdivision approval. Proposed lot size of this lot will be (lot 1.01) 45.7x103. This corner property will have water views, be a short stroll to the beach entrance, and room for a p...