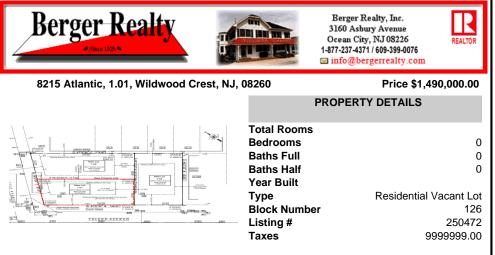

## COMMENTS

Unique opportunity on a popular beach block in Wildwood Crest! Currently the Ala Kai II Motel, this property can accommodate 3 single family homes each sitting on larger sized lots, pending a subdivision approval. Proposed lot size of this lot will be (lot 1.01) 45.7x103. This corner property will have water views, be a short stroll to the beach entrance, and room for a p...