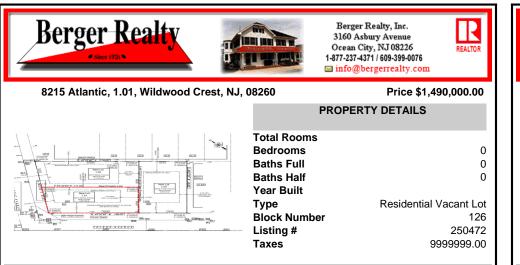

## COMMENTS

Unique opportunity on a popular beach block in Wildwood Crest! Currently the Ala Kai II Motel, this property can accommodate 3 single family homes each sitting on larger sized lots, pending a subdivision approval. Proposed lot size of this lot will be (lot 1.01) 45.7x103. This corner property will have water views, be a short stroll to the beach entrance, and room for a p...