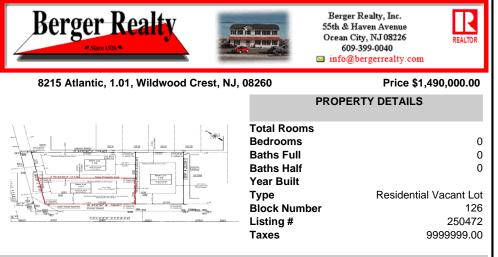

## COMMENTS

Unique opportunity on a popular beach block in Wildwood Crest! Currently the Ala Kai II Motel, this property can accommodate 3 single family homes each sitting on larger sized lots, pending a subdivision approval. Proposed lot size of this lot will be (lot 1.01) 45.7x103. This corner property will have water views, be a short stroll to the beach entrance, and room for a p...

# COMMENTS

Unique opportunity on a popular beach block in Wildwood Crest! Currently the Ala Kai II Motel, this property can accommodate 3 single family homes each sitting on larger sized lots, pending a subdivision approval. Proposed lot size of this lot will be (lot 1.01) 45.7x103. This corner property will have water views, be a short stroll to the beach entrance, and room for a p...