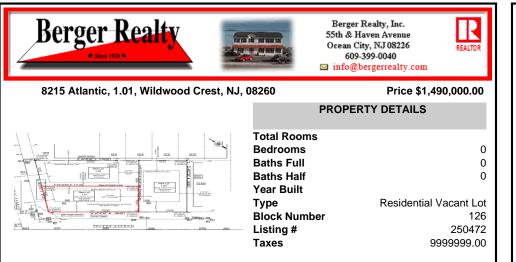

## COMMENTS

Unique opportunity on a popular beach block in Wildwood Crest! Currently the Ala Kai II Motel, this property can accommodate 3 single family homes each sitting on larger sized lots, pending a subdivision approval. Proposed lot size of this lot will be (lot 1.01) 45.7x103. This corner property will have water views, be a short stroll to the beach entrance, and room for a p...

# COMMENTS

Unique opportunity on a popular beach block in Wildwood Crest! Currently the Ala Kai II Motel, this property can accommodate 3 single family homes each sitting on larger sized lots, pending a subdivision approval. Proposed lot size of this lot will be (lot 1.01) 45.7x103. This corner property will have water views, be a short stroll to the beach entrance, and room for a p...