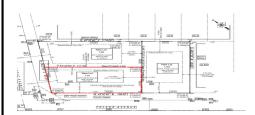

## **COMMENTS**

Unique opportunity on a popular beach block in Wildwood Crest! Currently the Ala Kai II Motel, this property can accommodate 3 single family homes each sitting on larger sized lots, pending a subdivision approval. Proposed lot size of this lot will be (lot 1.01) 45.7x103. This corner property will have water views, be a short stroll to the beach entrance, and room for a p...

## COMMENTS

Unique opportunity on a popular beach block in Wildwood Crest! Currently the Ala Kai II Motel, this property can accommodate 3 single family homes each sitting on larger sized lots, pending a subdivision approval. Proposed lot size of this lot will be (lot 1.01) 45.7x103. This corner property will have water views, be a short stroll to the beach entrance, and room for a p...