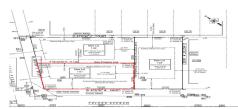

## **COMMENTS**

Unique opportunity on a popular beach block in Wildwood Crest! Currently the Ala Kai II Motel, this property can accommodate 3 single family homes each sitting on larger sized lots, pending a subdivision approval. Proposed lot size of this lot will be (lot 1.01) 45.7x103. This corner property will have water views, be a short stroll to the beach entrance, and room for a p...

## COMMENTS

Unique opportunity on a popular beach block in Wildwood Crest! Currently the Ala Kai II Motel, this property can accommodate 3 single family homes each sitting on larger sized lots, pending a subdivision approval. Proposed lot size of this lot will be (lot 1.01) 45.7x103. This corner property will have water views, be a short stroll to the beach entrance, and room for a p...