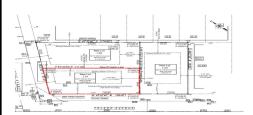

## **COMMENTS**

Unique opportunity on a popular beach block in Wildwood Crest! Currently the Ala Kai II Motel, this property can accommodate 3 single family homes each sitting on larger sized lots, pending a subdivision approval. Proposed lot size of this lot will be (lot 1.01) 45.7x103. This corner property will have water views, be a short stroll to the beach entrance, and room for a

### PROPERTY FEATURES