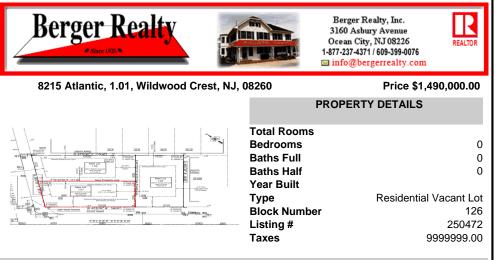

## COMMENTS

Unique opportunity on a popular beach block in Wildwood Crest! Currently the Ala Kai II Motel, this property can accommodate 3 single family homes each sitting on larger sized lots, pending a subdivision approval. Proposed lot size of this lot will be (lot 1.01) 45.7x103. This corner property will have water views, be a short stroll to the beach entrance, and room for a p...