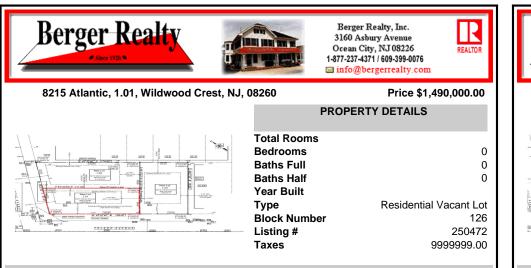

## COMMENTS

Unique opportunity on a popular beach block in Wildwood Crest! Currently the Ala Kai II Motel, this property can accommodate 3 single family homes each sitting on larger sized lots, pending a subdivision approval. Proposed lot size of this lot will be (lot 1.01) 45.7x103. This corner property will have water views, be a short stroll to the beach entrance, and room for a p...