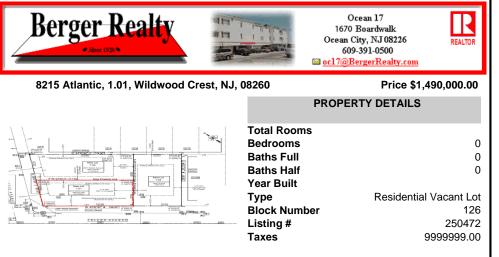

## COMMENTS

Unique opportunity on a popular beach block in Wildwood Crest! Currently the Ala Kai II Motel, this property can accommodate 3 single family homes each sitting on larger sized lots, pending a subdivision approval. Proposed lot size of this lot will be (lot 1.01) 45.7x103. This corner property will have water views, be a short stroll to the beach entrance, and room for a p...