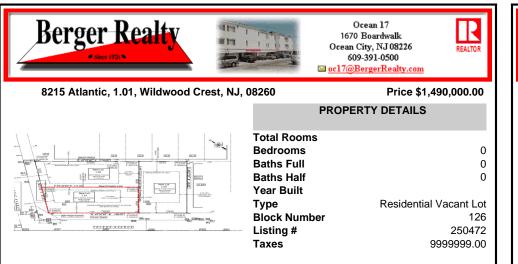

## COMMENTS

Unique opportunity on a popular beach block in Wildwood Crest! Currently the Ala Kai II Motel, this property can accommodate 3 single family homes each sitting on larger sized lots, pending a subdivision approval. Proposed lot size of this lot will be (lot 1.01) 45.7x103. This corner property will have water views, be a short stroll to the beach entrance, and room for a p...