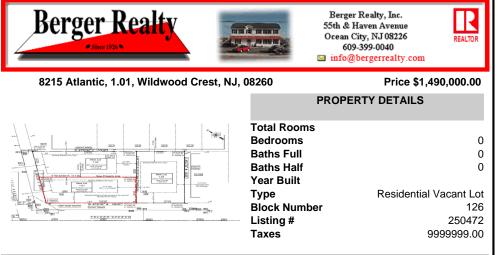

## COMMENTS

Unique opportunity on a popular beach block in Wildwood Crest! Currently the Ala Kai II Motel, this property can accommodate 3 single family homes each sitting on larger sized lots, pending a subdivision approval. Proposed lot size of this lot will be (lot 1.01) 45.7x103. This corner property will have water views, be a short stroll to the beach entrance, and room for a p...