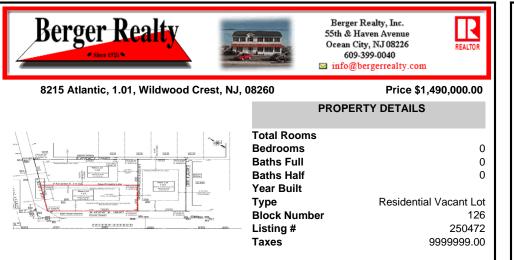

## COMMENTS

Unique opportunity on a popular beach block in Wildwood Crest! Currently the Ala Kai II Motel, this property can accommodate 3 single family homes each sitting on larger sized lots, pending a subdivision approval. Proposed lot size of this lot will be (lot 1.01) 45.7x103. This corner property will have water views, be a short stroll to the beach entrance, and room for a p...