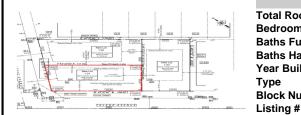

# COMMENTS

**Taxes** 

Unique opportunity on a popular beach block in Wildwood Crest! Currently the Ala Kai II Motel, this property can accommodate 3 single family homes each sitting on larger sized lots, pending a subdivision approval. Proposed lot size of this lot will be (lot 1.01) 45.7x103. This corner property will have water views, be a short stroll to the beach entrance, and room for a p...

## COMMENTS

Unique opportunity on a popular beach block in Wildwood Crest! Currently the Ala Kai II Motel, this property can accommodate 3 single family homes each sitting on larger sized lots, pending a subdivision approval. Proposed lot size of this lot will be (lot 1.01) 45.7x103. This corner property will have water views, be a short stroll to the beach entrance, and room for a p...