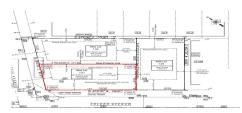

# COMMENTS

**Taxes** 

Unique opportunity on a popular beach block in Wildwood Crest! Currently the Ala Kai II Motel, this property can accommodate 3 single family homes each sitting on larger sized lots, pending a subdivision approval. Proposed lot size of this lot will be (lot 1.01) 45.7x103. This corner property will have water views, be a short stroll to the beach entrance, and room for a p...

## COMMENTS

Unique opportunity on a popular beach block in Wildwood Crest! Currently the Ala Kai II Motel, this property can accommodate 3 single family homes each sitting on larger sized lots, pending a subdivision approval. Proposed lot size of this lot will be (lot 1.01) 45.7x103. This corner property will have water views, be a short stroll to the beach entrance, and room for a p...