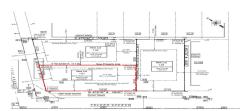

# **COMMENTS**

Unique opportunity on a popular beach block in Wildwood Crest! Currently the Ala Kai II Motel, this property can accommodate 3 single family homes each sitting on larger sized lots, pending a subdivision approval. Proposed lot size of this lot will be (lot 1.01) 45.7x103. This corner property will have water views, be a short stroll to the beach entrance, and room for a p...

# COMMENTS

Unique opportunity on a popular beach block in Wildwood Crest! Currently the Ala Kai II Motel, this property can accommodate 3 single family homes each sitting on larger sized lots, pending a subdivision approval. Proposed lot size of this lot will be (lot 1.01) 45.7x103. This corner property will have water views, be a short stroll to the beach entrance, and room for a p...