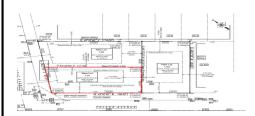

# **COMMENTS**

Unique opportunity on a popular beach block in Wildwood Crest! Currently the Ala Kai II Motel, this property can accommodate 3 single family homes each sitting on larger sized lots, pending a subdivision approval. Proposed lot size of this lot will be (lot 1.01) 45.7x103. This corner property will have water views, be a short stroll to the beach entrance, and room for a p...

# COMMENTS

Unique opportunity on a popular beach block in Wildwood Crest! Currently the Ala Kai II Motel, this property can accommodate 3 single family homes each sitting on larger sized lots, pending a subdivision approval. Proposed lot size of this lot will be (lot 1.01) 45.7x103. This corner property will have water views, be a short stroll to the beach entrance, and room for a p...