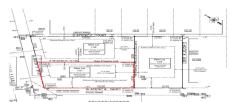

## **COMMENTS**

Unique opportunity on a popular beach block in Wildwood Crest! Currently the Ala Kai II Motel, this property can accommodate 3 single family homes each sitting on larger sized lots, pending a subdivision approval. Proposed lot size of this lot will be (lot 1.01) 45.7x103. This corner property will have water views, be a short stroll to the beach entrance, and room for a

## COMMENTS

Unique opportunity on a popular beach block in Wildwood Crest! Currently the Ala Kai II Motel, this property can accommodate 3 single family homes each sitting on larger sized lots, pending a subdivision approval. Proposed lot size of this lot will be (lot 1.01) 45.7x103. This corner property will have water views, be a short stroll to the beach entrance, and room for a p...