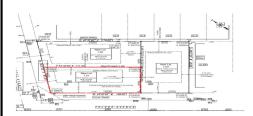

## **COMMENTS**

Unique opportunity on a popular beach block in Wildwood Crest! Currently the Ala Kai II Motel, this property can accommodate 3 single family homes each sitting on larger sized lots, pending a subdivision approval. Proposed lot size of this lot will be (lot 1.01) 45.7x103. This corner property will have water views, be a short stroll to the beach entrance, and room for a

## COMMENTS

Unique opportunity on a popular beach block in Wildwood Crest! Currently the Ala Kai II Motel, this property can accommodate 3 single family homes each sitting on larger sized lots, pending a subdivision approval. Proposed lot size of this lot will be (lot 1.01) 45.7x103. This corner property will have water views, be a short stroll to the beach entrance, and room for a p...