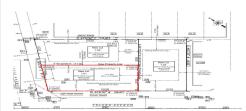

## COMMENTS

Unique opportunity on a popular beach block in Wildwood Crest! Currently the Ala Kai II Motel, this property can accommodate 3 single family homes each sitting on larger sized lots, pending a subdivision approval. Proposed lot size of this lot will be (lot 1.01) 45.7x103. This corner property will have water views, be a short stroll to the beach entrance, and room for a p...