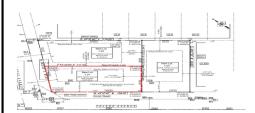

## **COMMENTS**

Unique opportunity on a popular beach block in Wildwood Crest! Currently the Ala Kai II Motel, this property can accommodate 3 single family homes each sitting on larger sized lots, pending a subdivision approval. Proposed lot size of this lot will be (lot 1.01) 45.7x103. This corner property will have water views, be a short stroll to the beach entrance, and room for a p...

9999999.00

8215 Atlantic, 1.01, Wildwood Crest, NJ, 08260

Price \$1,490,000.00