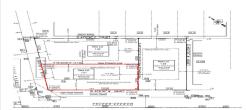

## **COMMENTS**

Unique opportunity on a popular beach block in Wildwood Crest! Currently the Ala Kai II Motel, this property can accommodate 3 single family homes each sitting on larger sized lots, pending a subdivision approval. Proposed lot size of this lot will be (lot 1.01) 45.7x103. This corner property will have water views, be a short stroll to the beach entrance, and room for a p...

## COMMENTS

Unique opportunity on a popular beach block in Wildwood Crest! Currently the Ala Kai II Motel, this property can accommodate 3 single family homes each sitting on larger sized lots, pending a subdivision approval. Proposed lot size of this lot will be (lot 1.01) 45.7x103. This corner property will have water views, be a short stroll to the beach entrance, and room for a p...