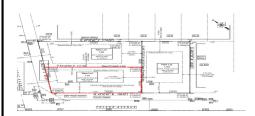

## **COMMENTS**

Unique opportunity on a popular beach block in Wildwood Crest! Currently the Ala Kai II Motel, this property can accommodate 3 single family homes each sitting on larger sized lots, pending a subdivision approval. Proposed lot size of this lot will be (lot 1.01) 45.7x103. This corner property will have water views, be a short stroll to the beach entrance, and room for a p...

## COMMENTS

Unique opportunity on a popular beach block in Wildwood Crest! Currently the Ala Kai II Motel, this property can accommodate 3 single family homes each sitting on larger sized lots, pending a subdivision approval. Proposed lot size of this lot will be (lot 1.01) 45.7x103. This corner property will have water views, be a short stroll to the beach entrance, and room for a p...