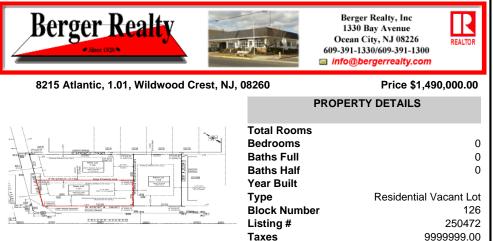

## COMMENTS

Unique opportunity on a popular beach block in Wildwood Crest! Currently the Ala Kai II Motel, this property can accommodate 3 single family homes each sitting on larger sized lots, pending a subdivision approval. Proposed lot size of this lot will be (lot 1.01) 45.7x103. This corner property will have water views, be a short stroll to the beach entrance, and room for a p...

### COMMENTS

Unique opportunity on a popular beach block in Wildwood Crest! Currently the Ala Kai II Motel, this property can accommodate 3 single family homes each sitting on larger sized lots, pending a subdivision approval. Proposed lot size of this lot will be (lot 1.01) 45.7x103. This corner property will have water views, be a short stroll to the beach entrance, and room for a p...