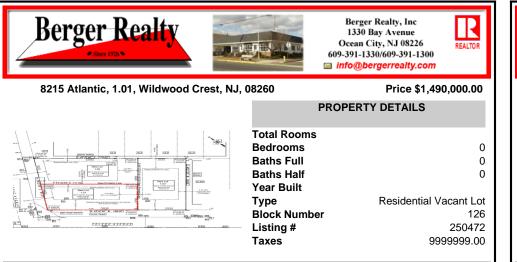

## COMMENTS

Unique opportunity on a popular beach block in Wildwood Crest! Currently the Ala Kai II Motel, this property can accommodate 3 single family homes each sitting on larger sized lots, pending a subdivision approval. Proposed lot size of this lot will be (lot 1.01) 45.7x103. This corner property will have water views, be a short stroll to the beach entrance, and room for a p...

### COMMENTS

Unique opportunity on a popular beach block in Wildwood Crest! Currently the Ala Kai II Motel, this property can accommodate 3 single family homes each sitting on larger sized lots, pending a subdivision approval. Proposed lot size of this lot will be (lot 1.01) 45.7x103. This corner property will have water views, be a short stroll to the beach entrance, and room for a p...