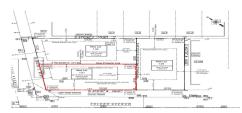

## **COMMENTS**

Unique opportunity on a popular beach block in Wildwood Crest! Currently the Ala Kai II Motel, this property can accommodate 3 single family homes each sitting on larger sized lots, pending a subdivision approval. Proposed lot size of this lot will be (lot 1.01) 45.7x103. This corner property will have water views, be a short stroll to the beach entrance, and room for a

## COMMENTS

Unique opportunity on a popular beach block in Wildwood Crest! Currently the Ala Kai II Motel, this property can accommodate 3 single family homes each sitting on larger sized lots, pending a subdivision approval. Proposed lot size of this lot will be (lot 1.01) 45.7x103. This corner property will have water views, be a short stroll to the beach entrance, and room for a p...