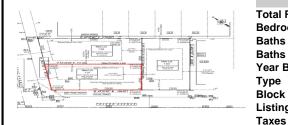

## **COMMENTS**

Unique opportunity on a popular beach block in Wildwood Crest! Currently the Ala Kai II Motel, this property can accommodate 3 single family homes each sitting on larger sized lots, pending a subdivision approval. Proposed lot size of this lot will be (lot 1.01) 45.7x103. This corner property will have water views, be a short stroll to the beach entrance, and room for a

## COMMENTS

Unique opportunity on a popular beach block in Wildwood Crest! Currently the Ala Kai II Motel, this property can accommodate 3 single family homes each sitting on larger sized lots, pending a subdivision approval. Proposed lot size of this lot will be (lot 1.01) 45.7x103. This corner property will have water views, be a short stroll to the beach entrance, and room for a p...