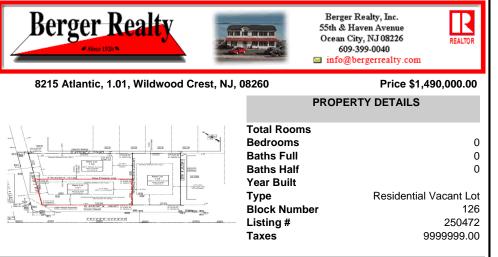

### COMMENTS

Unique opportunity on a popular beach block in Wildwood Crest! Currently the Ala Kai II Motel, this property can accommodate 3 single family homes each sitting on larger sized lots, pending a subdivision approval. Proposed lot size of this lot will be (lot 1.01) 45.7x103. This corner property will have water views, be a short stroll to the beach entrance, and room for a p...

## COMMENTS

Unique opportunity on a popular beach block in Wildwood Crest! Currently the Ala Kai II Motel, this property can accommodate 3 single family homes each sitting on larger sized lots, pending a subdivision approval. Proposed lot size of this lot will be (lot 1.01) 45.7x103. This corner property will have water views, be a short stroll to the beach entrance, and room for a p...