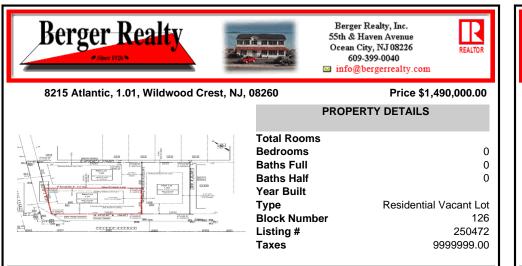

### COMMENTS

Unique opportunity on a popular beach block in Wildwood Crest! Currently the Ala Kai II Motel, this property can accommodate 3 single family homes each sitting on larger sized lots, pending a subdivision approval. Proposed lot size of this lot will be (lot 1.01) 45.7x103. This corner property will have water views, be a short stroll to the beach entrance, and room for a p...

## COMMENTS

Unique opportunity on a popular beach block in Wildwood Crest! Currently the Ala Kai II Motel, this property can accommodate 3 single family homes each sitting on larger sized lots, pending a subdivision approval. Proposed lot size of this lot will be (lot 1.01) 45.7x103. This corner property will have water views, be a short stroll to the beach entrance, and room for a p...