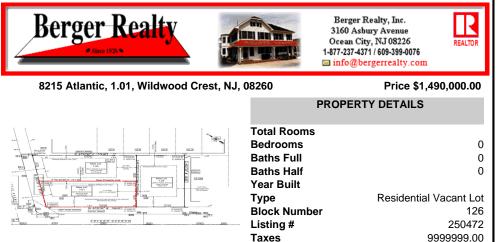

## COMMENTS

Unique opportunity on a popular beach block in Wildwood Crest! Currently the Ala Kai II Motel, this property can accommodate 3 single family homes each sitting on larger sized lots, pending a subdivision approval. Proposed lot size of this lot will be (lot 1.01) 45.7x103. This corner property will have water views, be a short stroll to the beach entrance, and room for a p...