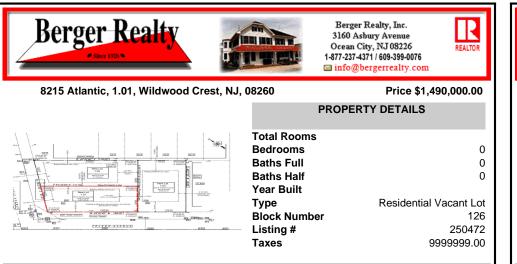

## COMMENTS

Unique opportunity on a popular beach block in Wildwood Crest! Currently the Ala Kai II Motel, this property can accommodate 3 single family homes each sitting on larger sized lots, pending a subdivision approval. Proposed lot size of this lot will be (lot 1.01) 45.7x103. This corner property will have water views, be a short stroll to the beach entrance, and room for a p...