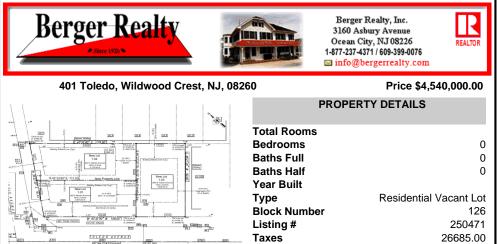

## COMMENTS

Excellent opportunity on a popular beach block in Wildwood Crest! Currently the Ala Kai II Motel, this property can accommodate 3 single family homes each sitting on larger sized lots, pending a subdivision approval. Proposed lot sizes of each lots will be- lot 1.03 55x90, lot 1.02 45.71x111, and lot 1.01 45.7x103. Each with water views, a short stroll to the beach entranc...