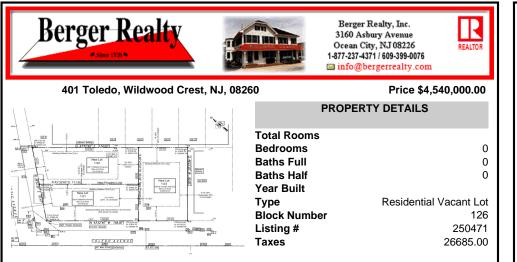

## COMMENTS

Excellent opportunity on a popular beach block in Wildwood Crest! Currently the Ala Kai II Motel, this property can accommodate 3 single family homes each sitting on larger sized lots, pending a subdivision approval. Proposed lot sizes of each lots will be- lot 1.03 55x90, lot 1.02 45.71x111, and lot 1.01 45.7x103. Each with water views, a short stroll to the beach entranc...