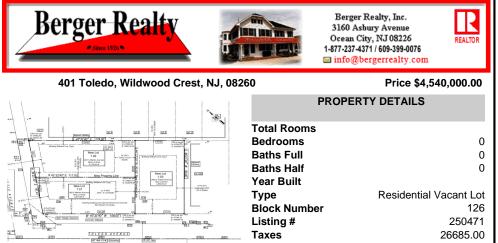

## COMMENTS

Excellent opportunity on a popular beach block in Wildwood Crest! Currently the Ala Kai II Motel, this property can accommodate 3 single family homes each sitting on larger sized lots, pending a subdivision approval. Proposed lot sizes of each lots will be- lot 1.03 55x90, lot 1.02 45.71x111, and lot 1.01 45.7x103. Each with water views, a short stroll to the beach entranc...