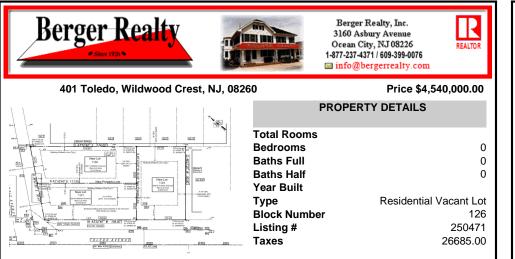

## COMMENTS

Excellent opportunity on a popular beach block in Wildwood Crest! Currently the Ala Kai II Motel, this property can accommodate 3 single family homes each sitting on larger sized lots, pending a subdivision approval. Proposed lot sizes of each lots will be- lot 1.03 55x90, lot 1.02 45.71x111, and lot 1.01 45.7x103. Each with water views, a short stroll to the beach entranc...