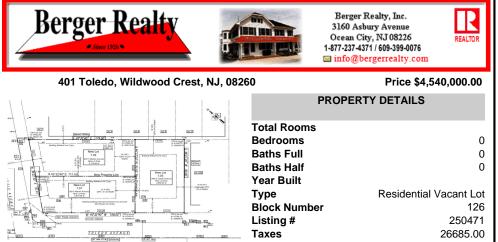

## COMMENTS

Excellent opportunity on a popular beach block in Wildwood Crest! Currently the Ala Kai II Motel, this property can accommodate 3 single family homes each sitting on larger sized lots, pending a subdivision approval. Proposed lot sizes of each lots will be- lot 1.03 55x90, lot 1.02 45.71x111, and lot 1.01 45.7x103. Each with water views, a short stroll to the beach entranc...