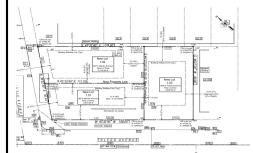

## **COMMENTS**

Taxes

Excellent opportunity on a popular beach block in Wildwood Crest! Currently the Ala Kai II Motel, this property can accommodate 3 single family homes each sitting on larger sized lots, pending a subdivision approval. Proposed lot sizes of each lots will be- lot 1.03 55x90, lot 1.02 45.71x111, and lot 1.01 45.7x103. Each with water views, a short stroll to the beach entranc...

## COMMENTS

Excellent opportunity on a popular beach block in Wildwood Crest! Currently the Ala Kai II Motel, this property can accommodate 3 single family homes each sitting on larger sized lots, pending a subdivision approval. Proposed lot sizes of each lots will be- lot 1.03 55x90, lot 1.02 45.71x111, and lot 1.01 45.7x103. Each with water views, a short stroll to the beach entranc...