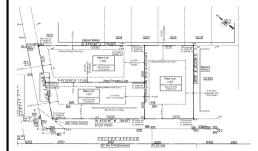

## **COMMENTS**

Taxes

Excellent opportunity on a popular beach block in Wildwood Crest! Currently the Ala Kai II Motel, this property can accommodate 3 single family homes each sitting on larger sized lots, pending a subdivision approval. Proposed lot sizes of each lots will be- lot 1.03 55x90, lot 1.02 45.71x111, and lot 1.01 45.7x103. Each with water views, a short stroll to the beach entranc...

## COMMENTS

Excellent opportunity on a popular beach block in Wildwood Crest! Currently the Ala Kai II Motel, this property can accommodate 3 single family homes each sitting on larger sized lots, pending a subdivision approval. Proposed lot sizes of each lots will be- lot 1.03 55x90, lot 1.02 45.71x111, and lot 1.01 45.7x103. Each with water views, a short stroll to the beach entranc...