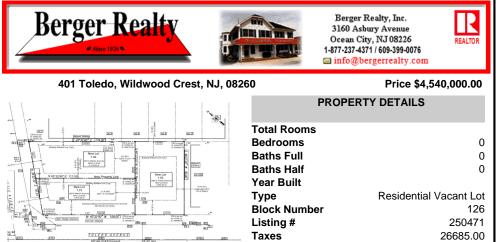

## COMMENTS

Excellent opportunity on a popular beach block in Wildwood Crest! Currently the Ala Kai II Motel, this property can accommodate 3 single family homes each sitting on larger sized lots, pending a subdivision approval. Proposed lot sizes of each lots will be- lot 1.03 55x90, lot 1.02 45.71x111, and lot 1.01 45.7x103. Each with water views, a short stroll to the beach entranc...