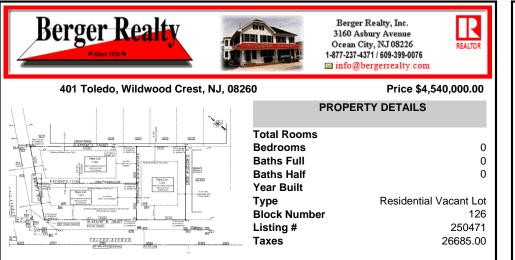

## COMMENTS

Excellent opportunity on a popular beach block in Wildwood Crest! Currently the Ala Kai II Motel, this property can accommodate 3 single family homes each sitting on larger sized lots, pending a subdivision approval. Proposed lot sizes of each lots will be- lot 1.03 55x90, lot 1.02 45.71x111, and lot 1.01 45.7x103. Each with water views, a short stroll to the beach entranc...