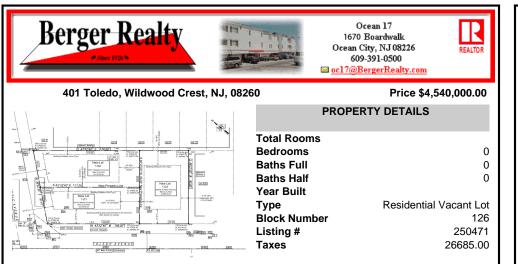

### COMMENTS

Excellent opportunity on a popular beach block in Wildwood Crest! Currently the Ala Kai II Motel, this property can accommodate 3 single family homes each sitting on larger sized lots, pending a subdivision approval. Proposed lot sizes of each lots will be- lot 1.03 55x90, lot 1.02 45.71x111, and lot 1.01 45.7x103. Each with water views, a short stroll to the beach entranc...

## COMMENTS

Excellent opportunity on a popular beach block in Wildwood Crest! Currently the Ala Kai II Motel, this property can accommodate 3 single family homes each sitting on larger sized lots, pending a subdivision approval. Proposed lot sizes of each lots will be- lot 1.03 55x90, lot 1.02 45.71x111, and lot 1.01 45.7x103. Each with water views, a short stroll to the beach entranc...