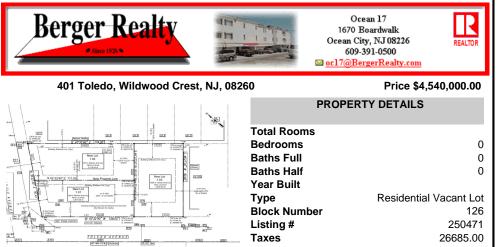

### COMMENTS

Excellent opportunity on a popular beach block in Wildwood Crest! Currently the Ala Kai II Motel, this property can accommodate 3 single family homes each sitting on larger sized lots, pending a subdivision approval. Proposed lot sizes of each lots will be- lot 1.03 55x90, lot 1.02 45.71x111, and lot 1.01 45.7x103. Each with water views, a short stroll to the beach entranc...

## COMMENTS

Excellent opportunity on a popular beach block in Wildwood Crest! Currently the Ala Kai II Motel, this property can accommodate 3 single family homes each sitting on larger sized lots, pending a subdivision approval. Proposed lot sizes of each lots will be- lot 1.03 55x90, lot 1.02 45.71x111, and lot 1.01 45.7x103. Each with water views, a short stroll to the beach entranc...