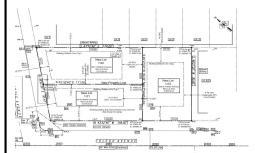

# **COMMENTS**

Listing #

Taxes

Excellent opportunity on a popular beach block in Wildwood Crest! Currently the Ala Kai II Motel, this property can accommodate 3 single family homes each sitting on larger sized lots, pending a subdivision approval. Proposed lot sizes of each lots will be- lot 1.03 55x90, lot 1.02 45.71x111, and lot 1.01 45.7x103. Each with water views, a short stroll to the beach entranc...

# COMMENTS

Excellent opportunity on a popular beach block in Wildwood Crest! Currently the Ala Kai II Motel, this property can accommodate 3 single family homes each sitting on larger sized lots, pending a subdivision approval. Proposed lot sizes of each lots will be- lot 1.03 55x90, lot 1.02 45.71x111, and lot 1.01 45.7x103. Each with water views, a short stroll to the beach entranc...