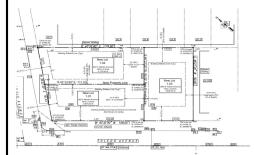

# **COMMENTS**

Listing #

Taxes

Excellent opportunity on a popular beach block in Wildwood Crest! Currently the Ala Kai II Motel, this property can accommodate 3 single family homes each sitting on larger sized lots, pending a subdivision approval. Proposed lot sizes of each lots will be- lot 1.03 55x90, lot 1.02 45.71x111, and lot 1.01 45.7x103. Each with water views, a short stroll to the beach entranc...

# COMMENTS

Excellent opportunity on a popular beach block in Wildwood Crest! Currently the Ala Kai II Motel, this property can accommodate 3 single family homes each sitting on larger sized lots, pending a subdivision approval. Proposed lot sizes of each lots will be- lot 1.03 55x90, lot 1.02 45.71x111, and lot 1.01 45.7x103. Each with water views, a short stroll to the beach entranc...