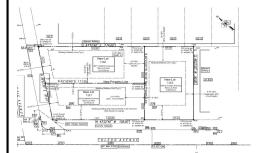

# **COMMENTS**

Taxes

Excellent opportunity on a popular beach block in Wildwood Crest! Currently the Ala Kai II Motel, this property can accommodate 3 single family homes each sitting on larger sized lots, pending a subdivision approval. Proposed lot sizes of each lots will be- lot 1.03 55x90, lot 1.02 45.71x111, and lot 1.01 45.7x103. Each with water views, a short stroll to the beach entranc...

### PROPERTY FEATURES