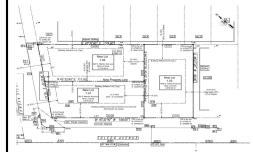

# COMMENTS

**Block Number** 

Excellent opportunity on a popular beach block in Wildwood Crest! Currently the Ala Kai II Motel, this property can accommodate 3 single family homes each sitting on larger sized lots, pending a subdivision approval. Proposed lot sizes of each lots will be- lot 1.03 55x90, lot 1.02 45.71x111, and lot 1.01 45.7x103. Each with water views, a short stroll to the beach entranc...

### **PROPERTY FEATURES**