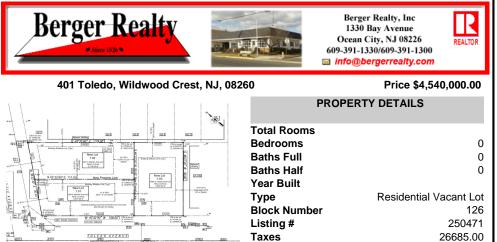

## COMMENTS

Excellent opportunity on a popular beach block in Wildwood Crest! Currently the Ala Kai II Motel, this property can accommodate 3 single family homes each sitting on larger sized lots, pending a subdivision approval. Proposed lot sizes of each lots will be- lot 1.03 55x90, lot 1.02 45.71x111, and lot 1.01 45.7x103. Each with water views, a short stroll to the beach entranc...