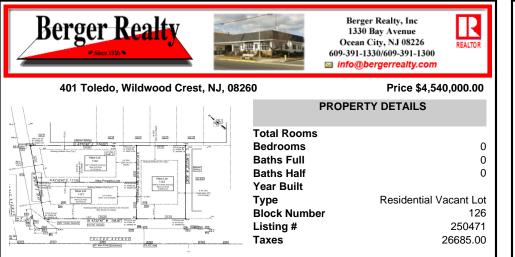

## COMMENTS

Excellent opportunity on a popular beach block in Wildwood Crest! Currently the Ala Kai II Motel, this property can accommodate 3 single family homes each sitting on larger sized lots, pending a subdivision approval. Proposed lot sizes of each lots will be- lot 1.03 55x90, lot 1.02 45.71x111, and lot 1.01 45.7x103. Each with water views, a short stroll to the beach entranc...