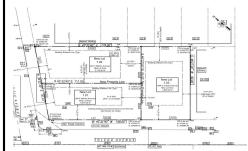

## **COMMENTS**

Excellent opportunity on a popular beach block in Wildwood Crest! Currently the Ala Kai II Motel, this property can accommodate 3 single family homes each sitting on larger sized lots, pending a subdivision approval. Proposed lot sizes of each lots will be- lot 1.03 55x90, lot 1.02 45.71x111, and lot 1.01 45.7x103. Each with water views, a short stroll to the beach entranc...

## COMMENTS

Excellent opportunity on a popular beach block in Wildwood Crest! Currently the Ala Kai II Motel, this property can accommodate 3 single family homes each sitting on larger sized lots, pending a subdivision approval. Proposed lot sizes of each lots will be- lot 1.03 55x90, lot 1.02 45.71x111, and lot 1.01 45.7x103. Each with water views, a short stroll to the beach entranc...