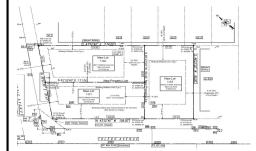

## **COMMENTS**

Excellent opportunity on a popular beach block in Wildwood Crest! Currently the Ala Kai II Motel, this property can accommodate 3 single family homes each sitting on larger sized lots, pending a subdivision approval. Proposed lot sizes of each lots will be- lot 1.03 55x90, lot 1.02 45.71x111, and lot 1.01 45.7x103. Each with water views, a short stroll to the beach entranc...

## COMMENTS

Excellent opportunity on a popular beach block in Wildwood Crest! Currently the Ala Kai II Motel, this property can accommodate 3 single family homes each sitting on larger sized lots, pending a subdivision approval. Proposed lot sizes of each lots will be- lot 1.03 55x90, lot 1.02 45.71x111, and lot 1.01 45.7x103. Each with water views, a short stroll to the beach entranc...