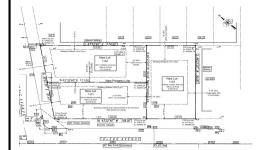

# **COMMENTS**

Excellent opportunity on a popular beach block in Wildwood Crest! Currently the Ala Kai II Motel, this property can accommodate 3 single family homes each sitting on larger sized lots, pending a subdivision approval. Proposed lot sizes of each lots will be- lot 1.03 55x90, lot 1.02 45.71x111, and lot 1.01 45.7x103. Each with water views, a short stroll to the beach entranc...

# COMMENTS

Excellent opportunity on a popular beach block in Wildwood Crest! Currently the Ala Kai II Motel, this property can accommodate 3 single family homes each sitting on larger sized lots, pending a subdivision approval. Proposed lot sizes of each lots will be- lot 1.03 55x90, lot 1.02 45.71x111, and lot 1.01 45.7x103. Each with water views, a short stroll to the beach entranc...