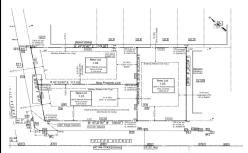

# **COMMENTS**

Excellent opportunity on a popular beach block in Wildwood Crest! Currently the Ala Kai II Motel, this property can accommodate 3 single family homes each sitting on larger sized lots, pending a subdivision approval. Proposed lot sizes of each lots will be- lot 1.03 55x90, lot 1.02 45.71x111, and lot 1.01 45.7x103. Each with water views, a short stroll to the beach entranc...

# COMMENTS

Excellent opportunity on a popular beach block in Wildwood Crest! Currently the Ala Kai II Motel, this property can accommodate 3 single family homes each sitting on larger sized lots, pending a subdivision approval. Proposed lot sizes of each lots will be- lot 1.03 55x90, lot 1.02 45.71x111, and lot 1.01 45.7x103. Each with water views, a short stroll to the beach entranc...