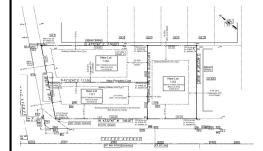

# **COMMENTS**

Excellent opportunity on a popular beach block in Wildwood Crest! Currently the Ala Kai II Motel, this property can accommodate 3 single family homes each sitting on larger sized lots, pending a subdivision approval. Proposed lot sizes of each lots will be- lot 1.03 55x90, lot 1.02 45.71x111, and lot 1.01 45.7x103. Each with water views, a short stroll to the beach entranc...

# COMMENTS

Excellent opportunity on a popular beach block in Wildwood Crest! Currently the Ala Kai II Motel, this property can accommodate 3 single family homes each sitting on larger sized lots, pending a subdivision approval. Proposed lot sizes of each lots will be- lot 1.03 55x90, lot 1.02 45.71x111, and lot 1.01 45.7x103. Each with water views, a short stroll to the beach entranc...