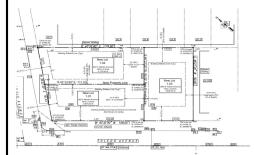

# **COMMENTS**

Excellent opportunity on a popular beach block in Wildwood Crest! Currently the Ala Kai II Motel, this property can accommodate 3 single family homes each sitting on larger sized lots, pending a subdivision approval. Proposed lot sizes of each lots will be- lot 1.03 55x90, lot 1.02 45.71x111, and lot 1.01 45.7x103. Each with water views, a short stroll to the beach entranc...

# COMMENTS

Excellent opportunity on a popular beach block in Wildwood Crest! Currently the Ala Kai II Motel, this property can accommodate 3 single family homes each sitting on larger sized lots, pending a subdivision approval. Proposed lot sizes of each lots will be- lot 1.03 55x90, lot 1.02 45.71x111, and lot 1.01 45.7x103. Each with water views, a short stroll to the beach entranc...