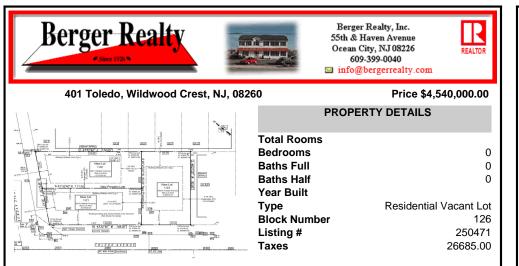

## COMMENTS

Excellent opportunity on a popular beach block in Wildwood Crest! Currently the Ala Kai II Motel, this property can accommodate 3 single family homes each sitting on larger sized lots, pending a subdivision approval. Proposed lot sizes of each lots will be- lot 1.03 55x90, lot 1.02 45.71x111, and lot 1.01 45.7x103. Each with water views, a short stroll to the beach entranc...