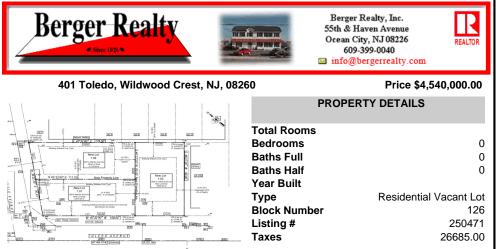

## COMMENTS

Excellent opportunity on a popular beach block in Wildwood Crest! Currently the Ala Kai II Motel, this property can accommodate 3 single family homes each sitting on larger sized lots, pending a subdivision approval. Proposed lot sizes of each lots will be- lot 1.03 55x90, lot 1.02 45.71x111, and lot 1.01 45.7x103. Each with water views, a short stroll to the beach entranc...