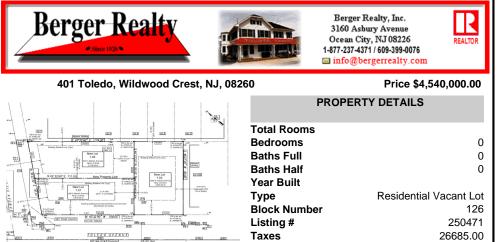

## COMMENTS

Excellent opportunity on a popular beach block in Wildwood Crest! Currently the Ala Kai II Motel, this property can accommodate 3 single family homes each sitting on larger sized lots, pending a subdivision approval. Proposed lot sizes of each lots will be- lot 1.03 55x90, lot 1.02 45.71x111, and lot 1.01 45.7x103. Each with water views, a short stroll to the beach entranc...

### COMMENTS

Excellent opportunity on a popular beach block in Wildwood Crest! Currently the Ala Kai II Motel, this property can accommodate 3 single family homes each sitting on larger sized lots, pending a subdivision approval. Proposed lot sizes of each lots will be- lot 1.03 55x90, lot 1.02 45.71x111, and lot 1.01 45.7x103. Each with water views, a short stroll to the beach entranc...