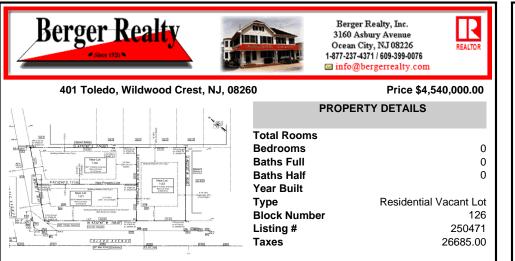

## COMMENTS

Excellent opportunity on a popular beach block in Wildwood Crest! Currently the Ala Kai II Motel, this property can accommodate 3 single family homes each sitting on larger sized lots, pending a subdivision approval. Proposed lot sizes of each lots will be- lot 1.03 55x90, lot 1.02 45.71x111, and lot 1.01 45.7x103. Each with water views, a short stroll to the beach entranc...

### COMMENTS

Excellent opportunity on a popular beach block in Wildwood Crest! Currently the Ala Kai II Motel, this property can accommodate 3 single family homes each sitting on larger sized lots, pending a subdivision approval. Proposed lot sizes of each lots will be- lot 1.03 55x90, lot 1.02 45.71x111, and lot 1.01 45.7x103. Each with water views, a short stroll to the beach entranc...