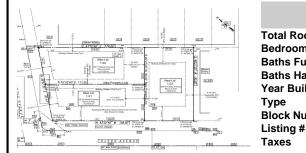

# **COMMENTS**

Taxes

Excellent opportunity on a popular beach block in Wildwood Crest! Currently the Ala Kai II Motel, this property can accommodate 3 single family homes each sitting on larger sized lots, pending a subdivision approval. Proposed lot sizes of each lots will be- lot 1.03 55x90, lot 1.02 45.71x111, and lot 1.01 45.7x103. Each with water views, a short stroll to the beach entranc...

# COMMENTS

Excellent opportunity on a popular beach block in Wildwood Crest! Currently the Ala Kai II Motel, this property can accommodate 3 single family homes each sitting on larger sized lots, pending a subdivision approval. Proposed lot sizes of each lots will be- lot 1.03 55x90, lot 1.02 45.71x111, and lot 1.01 45.7x103. Each with water views, a short stroll to the beach entranc...