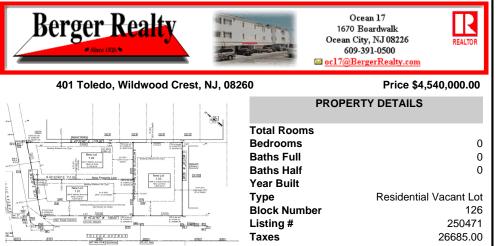

## COMMENTS

Excellent opportunity on a popular beach block in Wildwood Crest! Currently the Ala Kai II Motel, this property can accommodate 3 single family homes each sitting on larger sized lots, pending a subdivision approval. Proposed lot sizes of each lots will be- lot 1.03 55x90, lot 1.02 45.71x111, and lot 1.01 45.7x103. Each with water views, a short stroll to the beach entranc...