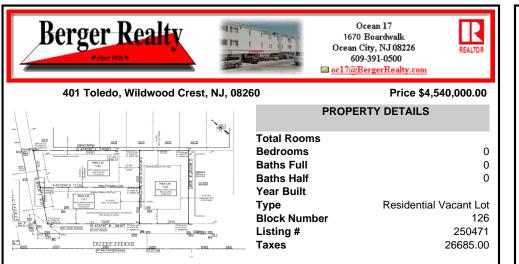

## COMMENTS

Excellent opportunity on a popular beach block in Wildwood Crest! Currently the Ala Kai II Motel, this property can accommodate 3 single family homes each sitting on larger sized lots, pending a subdivision approval. Proposed lot sizes of each lots will be- lot 1.03 55x90, lot 1.02 45.71x111, and lot 1.01 45.7x103. Each with water views, a short stroll to the beach entranc...