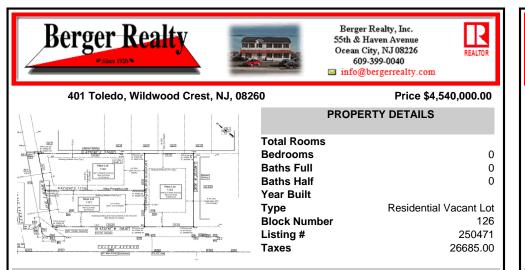

### COMMENTS

Excellent opportunity on a popular beach block in Wildwood Crest! Currently the Ala Kai II Motel, this property can accommodate 3 single family homes each sitting on larger sized lots, pending a subdivision approval. Proposed lot sizes of each lots will be- lot 1.03 55x90, lot 1.02 45.71x111, and lot 1.01 45.7x103. Each with water views, a short stroll to the beach entranc...

## COMMENTS

Excellent opportunity on a popular beach block in Wildwood Crest! Currently the Ala Kai II Motel, this property can accommodate 3 single family homes each sitting on larger sized lots, pending a subdivision approval. Proposed lot sizes of each lots will be- lot 1.03 55x90, lot 1.02 45.71x111, and lot 1.01 45.7x103. Each with water views, a short stroll to the beach entranc...