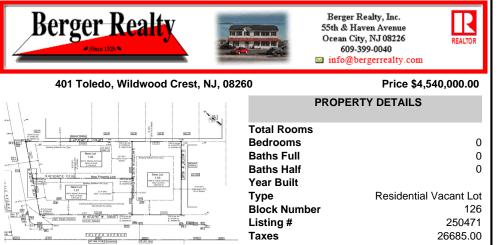

### COMMENTS

Excellent opportunity on a popular beach block in Wildwood Crest! Currently the Ala Kai II Motel, this property can accommodate 3 single family homes each sitting on larger sized lots, pending a subdivision approval. Proposed lot sizes of each lots will be- lot 1.03 55x90, lot 1.02 45.71x111, and lot 1.01 45.7x103. Each with water views, a short stroll to the beach entranc...

## COMMENTS

Excellent opportunity on a popular beach block in Wildwood Crest! Currently the Ala Kai II Motel, this property can accommodate 3 single family homes each sitting on larger sized lots, pending a subdivision approval. Proposed lot sizes of each lots will be- lot 1.03 55x90, lot 1.02 45.71x111, and lot 1.01 45.7x103. Each with water views, a short stroll to the beach entranc...