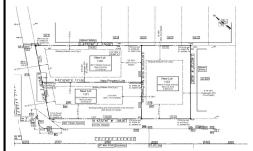

# **COMMENTS**

Taxes

Excellent opportunity on a popular beach block in Wildwood Crest! Currently the Ala Kai II Motel, this property can accommodate 3 single family homes each sitting on larger sized lots, pending a subdivision approval. Proposed lot sizes of each lots will be- lot 1.03 55x90, lot 1.02 45.71x111, and lot 1.01 45.7x103. Each with water views, a short stroll to the beach entranc...

# COMMENTS

Excellent opportunity on a popular beach block in Wildwood Crest! Currently the Ala Kai II Motel, this property can accommodate 3 single family homes each sitting on larger sized lots, pending a subdivision approval. Proposed lot sizes of each lots will be- lot 1.03 55x90, lot 1.02 45.71x111, and lot 1.01 45.7x103. Each with water views, a short stroll to the beach entranc...