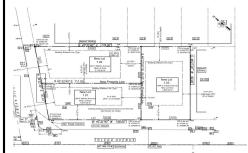

# **COMMENTS**

Taxes

Excellent opportunity on a popular beach block in Wildwood Crest! Currently the Ala Kai II Motel, this property can accommodate 3 single family homes each sitting on larger sized lots, pending a subdivision approval. Proposed lot sizes of each lots will be- lot 1.03 55x90, lot 1.02 45.71x111, and lot 1.01 45.7x103. Each with water views, a short stroll to the beach entranc...

# COMMENTS

Excellent opportunity on a popular beach block in Wildwood Crest! Currently the Ala Kai II Motel, this property can accommodate 3 single family homes each sitting on larger sized lots, pending a subdivision approval. Proposed lot sizes of each lots will be- lot 1.03 55x90, lot 1.02 45.71x111, and lot 1.01 45.7x103. Each with water views, a short stroll to the beach entranc...