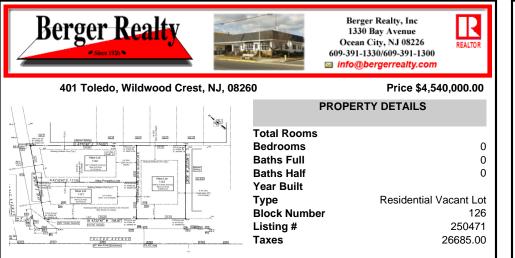

## COMMENTS

Excellent opportunity on a popular beach block in Wildwood Crest! Currently the Ala Kai II Motel, this property can accommodate 3 single family homes each sitting on larger sized lots, pending a subdivision approval. Proposed lot sizes of each lots will be- lot 1.03 55x90, lot 1.02 45.71x111, and lot 1.01 45.7x103. Each with water views, a short stroll to the beach entranc...