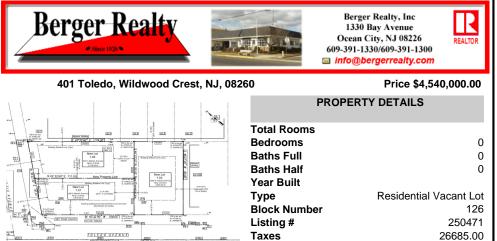

## COMMENTS

Excellent opportunity on a popular beach block in Wildwood Crest! Currently the Ala Kai II Motel, this property can accommodate 3 single family homes each sitting on larger sized lots, pending a subdivision approval. Proposed lot sizes of each lots will be- lot 1.03 55x90, lot 1.02 45.71x111, and lot 1.01 45.7x103. Each with water views, a short stroll to the beach entranc...