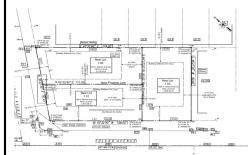

# COMMENTS

Excellent opportunity on a popular beach block in Wildwood Crest! Currently the Ala Kai II Motel, this property can accommodate 3 single family homes each sitting on larger sized lots, pending a subdivision approval. Proposed lot sizes of each lots will be- lot 1.03 55x90, lot 1.02 45.71x111, and lot 1.01 45.7x103. Each with water views, a short stroll to the beach entranc...