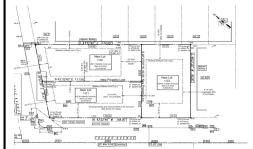

# **COMMENTS**

Excellent opportunity on a popular beach block in Wildwood Crest! Currently the Ala Kai II Motel, this property can accommodate 3 single family homes each sitting on larger sized lots, pending a subdivision approval. Proposed lot sizes of each lots will be- lot 1.03 55x90, lot 1.02 45.71x111, and lot 1.01 45.7x103. Each with water views, a short stroll to the beach entranc...