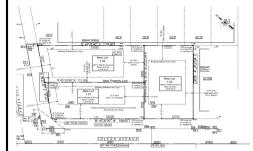

# COMMENTS

Excellent opportunity on a popular beach block in Wildwood Crest! Currently the Ala Kai II Motel, this property can accommodate 3 single family homes each sitting on larger sized lots, pending a subdivision approval. Proposed lot sizes of each lots will be- lot 1.03 55x90, lot 1.02 45.71x111, and lot 1.01 45.7x103. Each with water views, a short stroll to the beach entranc...

## **PROPERTY FEATURES**