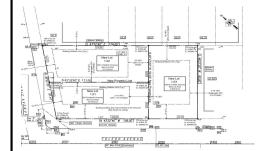

# **COMMENTS**

Excellent opportunity on a popular beach block in Wildwood Crest! Currently the Ala Kai II Motel, this property can accommodate 3 single family homes each sitting on larger sized lots, pending a subdivision approval. Proposed lot sizes of each lots will be- lot 1.03 55x90, lot 1.02 45.71x111, and lot 1.01 45.7x103. Each with water views, a short stroll to the beach entranc...

## PROPERTY FEATURES