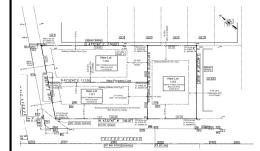

# **COMMENTS**

Excellent opportunity on a popular beach block in Wildwood Crest! Currently the Ala Kai II Motel, this property can accommodate 3 single family homes each sitting on larger sized lots, pending a subdivision approval. Proposed lot sizes of each lots will be- lot 1.03 55x90, lot 1.02 45.71x111, and lot 1.01 45.7x103. Each with water views, a short stroll to the beach entranc...

# COMMENTS

Excellent opportunity on a popular beach block in Wildwood Crest! Currently the Ala Kai II Motel, this property can accommodate 3 single family homes each sitting on larger sized lots, pending a subdivision approval. Proposed lot sizes of each lots will be- lot 1.03 55x90, lot 1.02 45.71x111, and lot 1.01 45.7x103. Each with water views, a short stroll to the beach entranc...