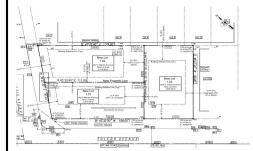

# **COMMENTS**

Excellent opportunity on a popular beach block in Wildwood Crest! Currently the Ala Kai II Motel, this property can accommodate 3 single family homes each sitting on larger sized lots, pending a subdivision approval. Proposed lot sizes of each lots will be- lot 1.03 55x90, lot 1.02 45.71x111, and lot 1.01 45.7x103. Each with water views, a short stroll to the beach entranc...

# COMMENTS

Excellent opportunity on a popular beach block in Wildwood Crest! Currently the Ala Kai II Motel, this property can accommodate 3 single family homes each sitting on larger sized lots, pending a subdivision approval. Proposed lot sizes of each lots will be- lot 1.03 55x90, lot 1.02 45.71x111, and lot 1.01 45.7x103. Each with water views, a short stroll to the beach entranc...