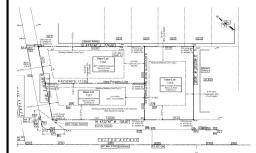

## **COMMENTS**

Taxes

Excellent opportunity on a popular beach block in Wildwood Crest! Currently the Ala Kai II Motel, this property can accommodate 3 single family homes each sitting on larger sized lots, pending a subdivision approval. Proposed lot sizes of each lots will be- lot 1.03 55x90, lot 1.02 45.71x111, and lot 1.01 45.7x103. Each with water views, a short stroll to the beach entranc...

## **PROPERTY FEATURES**