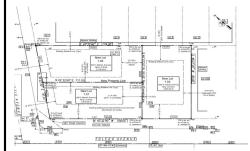

## COMMENTS

Excellent opportunity on a popular beach block in Wildwood Crest! Currently the Ala Kai II Motel, this property can accommodate 3 single family homes each sitting on larger sized lots, pending a subdivision approval. Proposed lot sizes of each lots will be- lot 1.03 55x90, lot 1.02 45.71x111, and lot 1.01 45.7x103. Each with water views, a short stroll to the beach entranc...

## **PROPERTY FEATURES**