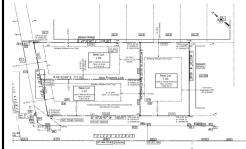

# **COMMENTS**

Taxes

Excellent opportunity on a popular beach block in Wildwood Crest! Currently the Ala Kai II Motel, this property can accommodate 3 single family homes each sitting on larger sized lots, pending a subdivision approval. Proposed lot sizes of each lots will be- lot 1.03 55x90, lot 1.02 45.71x111, and lot 1.01 45.7x103. Each with water views, a short stroll to the beach entranc...

# COMMENTS

Listing #

**Taxes** 

Excellent opportunity on a popular beach block in Wildwood Crest! Currently the Ala Kai II Motel, this property can accommodate 3 single family homes each sitting on larger sized lots, pending a subdivision approval. Proposed lot sizes of each lots will be- lot 1.03 55x90, lot 1.02 45.71x111, and lot 1.01 45.7x103. Each with water views, a short stroll to the beach entranc...