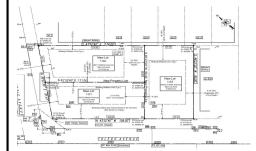

# **COMMENTS**

Taxes

Excellent opportunity on a popular beach block in Wildwood Crest! Currently the Ala Kai II Motel, this property can accommodate 3 single family homes each sitting on larger sized lots, pending a subdivision approval. Proposed lot sizes of each lots will be- lot 1.03 55x90, lot 1.02 45.71x111, and lot 1.01 45.7x103. Each with water views, a short stroll to the beach entranc...

# COMMENTS

Listing #

**Taxes** 

Excellent opportunity on a popular beach block in Wildwood Crest! Currently the Ala Kai II Motel, this property can accommodate 3 single family homes each sitting on larger sized lots, pending a subdivision approval. Proposed lot sizes of each lots will be- lot 1.03 55x90, lot 1.02 45.71x111, and lot 1.01 45.7x103. Each with water views, a short stroll to the beach entranc...