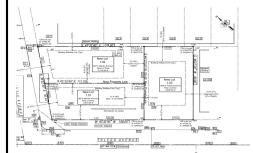

# **COMMENTS**

Taxes

Excellent opportunity on a popular beach block in Wildwood Crest! Currently the Ala Kai II Motel, this property can accommodate 3 single family homes each sitting on larger sized lots, pending a subdivision approval. Proposed lot sizes of each lots will be- lot 1.03 55x90, lot 1.02 45.71x111, and lot 1.01 45.7x103. Each with water views, a short stroll to the beach entranc...

# COMMENTS

Excellent opportunity on a popular beach block in Wildwood Crest! Currently the Ala Kai II Motel, this property can accommodate 3 single family homes each sitting on larger sized lots, pending a subdivision approval. Proposed lot sizes of each lots will be- lot 1.03 55x90, lot 1.02 45.71x111, and lot 1.01 45.7x103. Each with water views, a short stroll to the beach entranc...