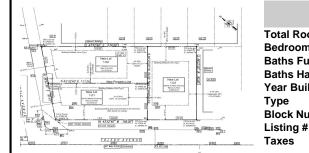

# **COMMENTS**

Taxes

Excellent opportunity on a popular beach block in Wildwood Crest! Currently the Ala Kai II Motel, this property can accommodate 3 single family homes each sitting on larger sized lots, pending a subdivision approval. Proposed lot sizes of each lots will be- lot 1.03 55x90, lot 1.02 45.71x111, and lot 1.01 45.7x103. Each with water views, a short stroll to the beach entranc...

# COMMENTS

Excellent opportunity on a popular beach block in Wildwood Crest! Currently the Ala Kai II Motel, this property can accommodate 3 single family homes each sitting on larger sized lots, pending a subdivision approval. Proposed lot sizes of each lots will be- lot 1.03 55x90, lot 1.02 45.71x111, and lot 1.01 45.7x103. Each with water views, a short stroll to the beach entranc...