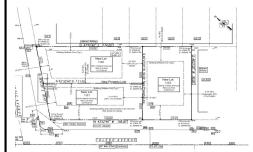

### **COMMENTS**

Taxes

Excellent opportunity on a popular beach block in Wildwood Crest! Currently the Ala Kai II Motel, this property can accommodate 3 single family homes each sitting on larger sized lots, pending a subdivision approval. Proposed lot sizes of each lots will be- lot 1.03 55x90, lot 1.02 45.71x111, and lot 1.01 45.7x103. Each with water views, a short stroll to the beach entranc...

# COMMENTS

Listing #

**Taxes** 

Excellent opportunity on a popular beach block in Wildwood Crest! Currently the Ala Kai II Motel, this property can accommodate 3 single family homes each sitting on larger sized lots, pending a subdivision approval. Proposed lot sizes of each lots will be- lot 1.03 55x90, lot 1.02 45.71x111, and lot 1.01 45.7x103. Each with water views, a short stroll to the beach entranc...