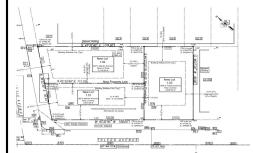

### **COMMENTS**

Taxes

Excellent opportunity on a popular beach block in Wildwood Crest! Currently the Ala Kai II Motel, this property can accommodate 3 single family homes each sitting on larger sized lots, pending a subdivision approval. Proposed lot sizes of each lots will be- lot 1.03 55x90, lot 1.02 45.71x111, and lot 1.01 45.7x103. Each with water views, a short stroll to the beach entranc...

# COMMENTS

Listing #

**Taxes** 

Excellent opportunity on a popular beach block in Wildwood Crest! Currently the Ala Kai II Motel, this property can accommodate 3 single family homes each sitting on larger sized lots, pending a subdivision approval. Proposed lot sizes of each lots will be- lot 1.03 55x90, lot 1.02 45.71x111, and lot 1.01 45.7x103. Each with water views, a short stroll to the beach entranc...