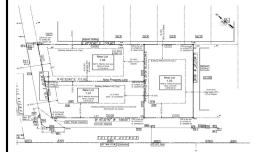

# **COMMENTS**

Taxes

Excellent opportunity on a popular beach block in Wildwood Crest! Currently the Ala Kai II Motel, this property can accommodate 3 single family homes each sitting on larger sized lots, pending a subdivision approval. Proposed lot sizes of each lots will be- lot 1.03 55x90, lot 1.02 45.71x111, and lot 1.01 45.7x103. Each with water views, a short stroll to the beach entranc...

# COMMENTS

Excellent opportunity on a popular beach block in Wildwood Crest! Currently the Ala Kai II Motel, this property can accommodate 3 single family homes each sitting on larger sized lots, pending a subdivision approval. Proposed lot sizes of each lots will be- lot 1.03 55x90, lot 1.02 45.71x111, and lot 1.01 45.7x103. Each with water views, a short stroll to the beach entranc...