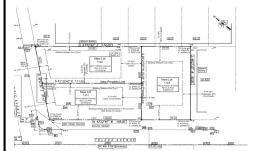

# **COMMENTS**

Taxes

Excellent opportunity on a popular beach block in Wildwood Crest! Currently the Ala Kai II Motel, this property can accommodate 3 single family homes each sitting on larger sized lots, pending a subdivision approval. Proposed lot sizes of each lots will be- lot 1.03 55x90, lot 1.02 45.71x111, and lot 1.01 45.7x103. Each with water views, a short stroll to the beach entranc...

# COMMENTS

Excellent opportunity on a popular beach block in Wildwood Crest! Currently the Ala Kai II Motel, this property can accommodate 3 single family homes each sitting on larger sized lots, pending a subdivision approval. Proposed lot sizes of each lots will be- lot 1.03 55x90, lot 1.02 45.71x111, and lot 1.01 45.7x103. Each with water views, a short stroll to the beach entranc...