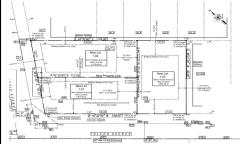

## **COMMENTS**

**Block Number** 

Listing #

Taxes

Excellent opportunity on a popular beach block in Wildwood Crest! Currently the Ala Kai II Motel, this property can accommodate 3 single family homes each sitting on larger sized lots, pending a subdivision approval. Proposed lot sizes of each lots will be- lot 1.03 55x90, lot 1.02 45.71x111, and lot 1.01 45.7x103. Each with water views, a short stroll to the beach entranc...

# Taxes

Listing #

**Block Number** 

Excellent opportunity on a popular beach block in Wildwood Crest! Currently the Ala Kai II Motel, this property can accommodate 3 single family homes each sitting on larger sized lots, pending a subdivision approval. Proposed lot sizes of each lots will be- lot 1.03 55x90, lot 1.02 45.71x111, and lot 1.01 45.7x103. Each with water views, a short stroll to the beach entranc...