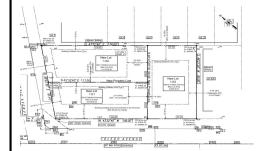

## **COMMENTS**

**Block Number** 

Listing #

Taxes

Excellent opportunity on a popular beach block in Wildwood Crest! Currently the Ala Kai II Motel, this property can accommodate 3 single family homes each sitting on larger sized lots, pending a subdivision approval. Proposed lot sizes of each lots will be- lot 1.03 55x90, lot 1.02 45.71x111, and lot 1.01 45.7x103. Each with water views, a short stroll to the beach entranc...

# Taxes

Listing #

**Block Number** 

Excellent opportunity on a popular beach block in Wildwood Crest! Currently the Ala Kai II Motel, this property can accommodate 3 single family homes each sitting on larger sized lots, pending a subdivision approval. Proposed lot sizes of each lots will be- lot 1.03 55x90, lot 1.02 45.71x111, and lot 1.01 45.7x103. Each with water views, a short stroll to the beach entranc...