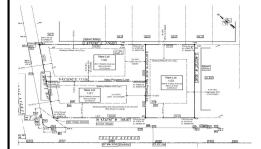

# **COMMENTS**

Excellent opportunity on a popular beach block in Wildwood Crest! Currently the Ala Kai II Motel, this property can accommodate 3 single family homes each sitting on larger sized lots, pending a subdivision approval. Proposed lot sizes of each lots will be- lot 1.03 55x90, lot 1.02 45.71x111, and lot 1.01 45.7x103. Each with water views, a short stroll to the beach entranc...

#### **PROPERTY FEATURES**