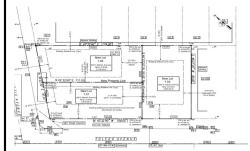

# COMMENTS

Excellent opportunity on a popular beach block in Wildwood Crest! Currently the Ala Kai II Motel, this property can accommodate 3 single family homes each sitting on larger sized lots, pending a subdivision approval. Proposed lot sizes of each lots will be- lot 1.03 55x90, lot 1.02 45.71x111, and lot 1.01 45.7x103. Each with water views, a short stroll to the beach entranc...

#### **PROPERTY FEATURES**